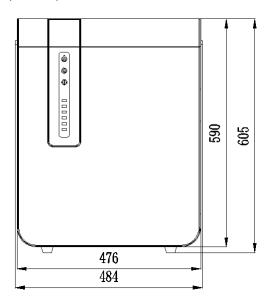

## 2. Dimensions

(in mm)

| Index   | 00         |             |            |              |            |              |
|---------|------------|-------------|------------|--------------|------------|--------------|
| Editor: | TA         | Checked by: | AA         | Released by: | JC         | Page: 2 of 2 |
| Date:   | 06.05.2024 | Date:       | 06.05.2024 | Date         | 07.05.2024 |              |

## 1. Specifications

| Model                                      | Values                                                                    |  |  |  |  |
|--------------------------------------------|---------------------------------------------------------------------------|--|--|--|--|
| Rated voltage                              | 51.2 V                                                                    |  |  |  |  |
| Operating voltage range                    | 44.8-58.4 V                                                               |  |  |  |  |
| Rated Capacity                             | 100 Ah                                                                    |  |  |  |  |
| Usable Energy<br>(100% Depth of Discharge) | 5.12 kWh                                                                  |  |  |  |  |
| Rated power                                | 5.12 kW                                                                   |  |  |  |  |
| Max continuous charging current            | 100 A                                                                     |  |  |  |  |
| Max continuous discharging current         | 100 A                                                                     |  |  |  |  |
| Size (L*W*H)                               | 590 mm x 484 mm x 160 mm                                                  |  |  |  |  |
| Weight                                     | 46 kg                                                                     |  |  |  |  |
| Mount method                               | Wall mount/Floor mount                                                    |  |  |  |  |
| Life cycles (80% DOD,25°C)                 | 6000                                                                      |  |  |  |  |
| Charging temperature                       | 0-65 °C                                                                   |  |  |  |  |
| Discharging temperature                    | -20-75 °C                                                                 |  |  |  |  |
| Communication ports                        | CAN/RS485/RS232                                                           |  |  |  |  |
| Protections                                | Overcharge, over discharge, over temperature, over current, short circuit |  |  |  |  |
| Operation life                             | 15+ Years                                                                 |  |  |  |  |
| Shelf life (-20°C~35°C)                    | 3 Months                                                                  |  |  |  |  |
| Operating temperature range                | -20-65 °C                                                                 |  |  |  |  |
| Storage temperature range                  | -10-40 °C                                                                 |  |  |  |  |
| EMC Standard                               | IEC 61000                                                                 |  |  |  |  |
| Warranty                                   | 5Years                                                                    |  |  |  |  |
| IP rating                                  | IP51                                                                      |  |  |  |  |