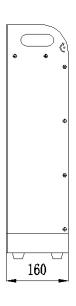

## 2. Dimensions

(in mm)

| Index   | 00         |             |            |              |            |              |
|---------|------------|-------------|------------|--------------|------------|--------------|
| Editor: | TA         | Checked by: | AA         | Released by: | JC         | Page: 2 of 2 |
| Date:   | 06.05.2024 | Date:       | 06.05.2024 | Date         | 07.05.2024 |              |

## 1. Specifications

| Model                                      | Values                                                                    |  |  |  |  |
|--------------------------------------------|---------------------------------------------------------------------------|--|--|--|--|
| Rated voltage                              | 51.2 V                                                                    |  |  |  |  |
| Operating voltage range                    | 44.8-58.4 V                                                               |  |  |  |  |
| Rated Capacity                             | 100 Ah                                                                    |  |  |  |  |
| Usable Energy<br>(100% Depth of Discharge) | 5.12 kWh                                                                  |  |  |  |  |
| Rated power                                | 5.12 kW                                                                   |  |  |  |  |
| Max continuous charging current            | 100 A                                                                     |  |  |  |  |
| Max continuous discharging current         | 100 A                                                                     |  |  |  |  |
| Size (L*W*H)                               | 590 mm x 484 mm x 160 mm                                                  |  |  |  |  |
| Weight                                     | 46 kg                                                                     |  |  |  |  |
| Mount method                               | Wall mount/Floor mount                                                    |  |  |  |  |
| Life cycles (80% DOD,25°C)                 | 6000                                                                      |  |  |  |  |
| Charging temperature                       | 0-65 °C                                                                   |  |  |  |  |
| Discharging temperature                    | -20-75 °C                                                                 |  |  |  |  |
| Communication ports                        | CAN/RS485/RS232                                                           |  |  |  |  |
| Protections                                | Overcharge, over discharge, over temperature, over current, short circuit |  |  |  |  |
| Operation life                             | 15+ Years                                                                 |  |  |  |  |
| Shelf life (-20°C~35°C)                    | 3 Months                                                                  |  |  |  |  |
| Operating temperature range                | -20-65 °C                                                                 |  |  |  |  |
| Storage temperature range                  | -10-40 °C                                                                 |  |  |  |  |
| EMC Standard                               | IEC 61000                                                                 |  |  |  |  |
| Warranty                                   | 5Years                                                                    |  |  |  |  |
| IP rating                                  | IP51                                                                      |  |  |  |  |